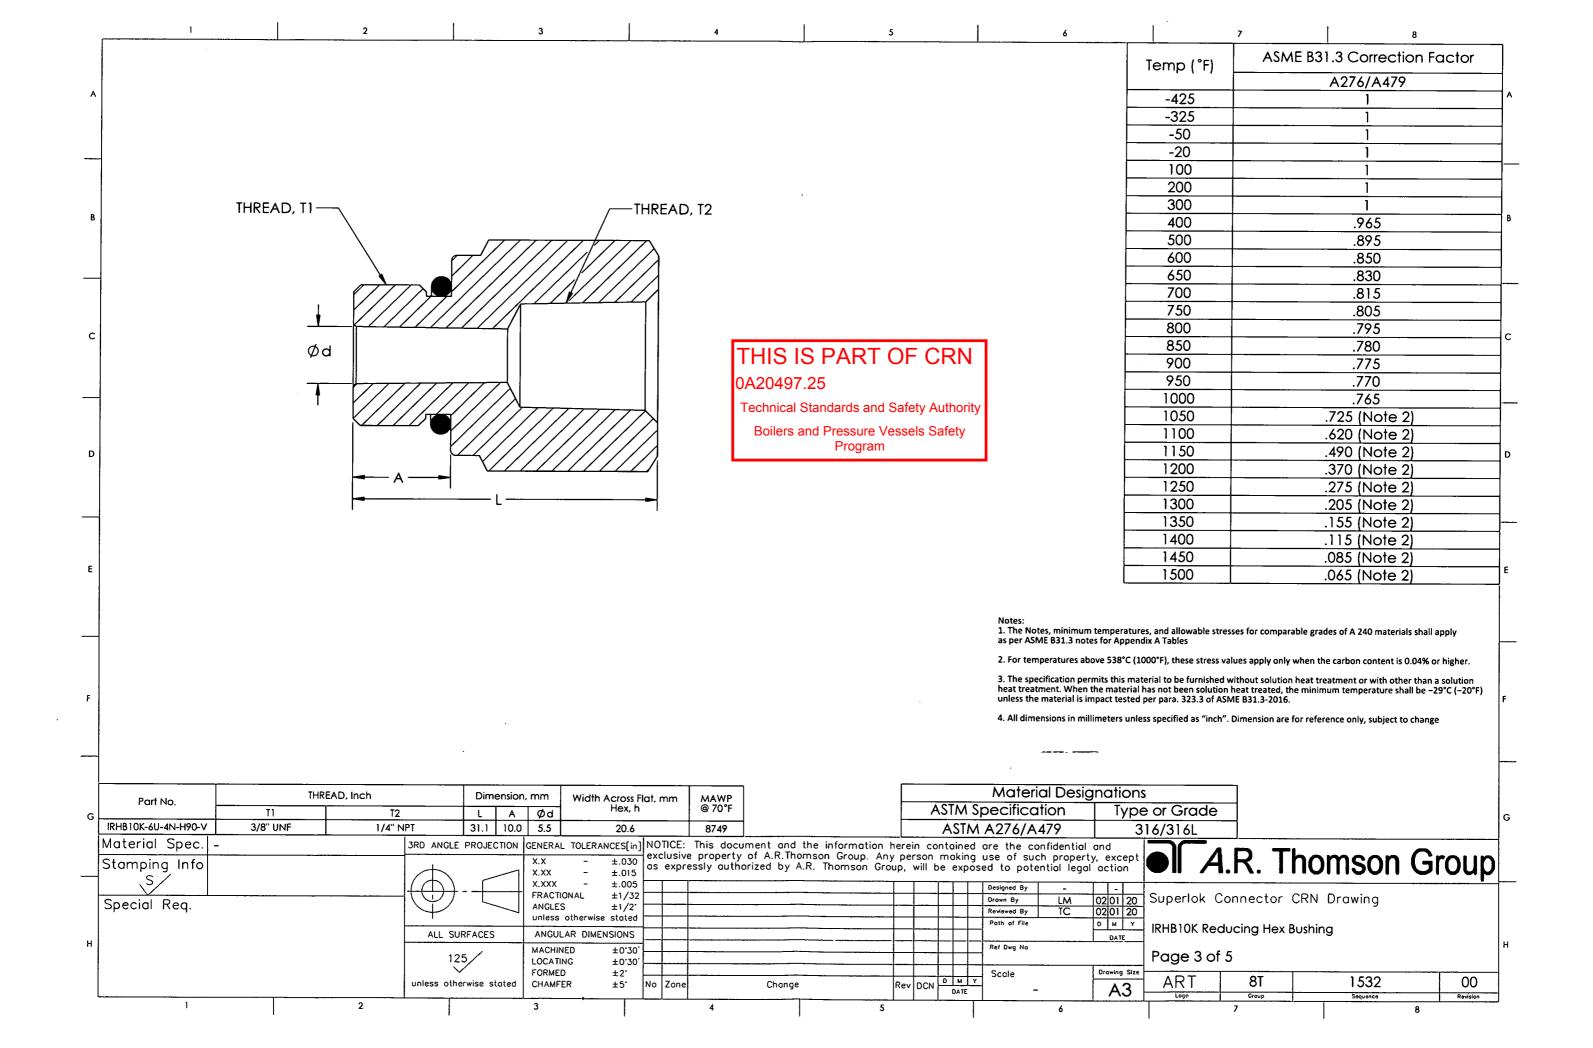

# DESIGN SCOPE FOR REGISTRATION OF FITTINGS

(Supplementary to Form AB-41)

米

AB-257 2016-01

| JSPWC<br>Swivel Male<br>Pipe Weld<br>Connector | Body | ASTM<br>A276/479<br>Grade<br>316/316L | UNF x Pipe<br>Weld<br>(1/4" to 2")      | See<br>8T153200 | See<br>8T153200  | -425F  | N/A      | ASME B31.3 | See<br>8T153200 |
|------------------------------------------------|------|---------------------------------------|-----------------------------------------|-----------------|------------------|--------|----------|------------|-----------------|
| SSMC<br>SAE/MS<br>Male<br>Connector            | Body | ASTM<br>A276/479<br>Grade<br>316/316L | Tube End x Straight Thread (1/4" to 1") | See<br>8T153200 | See<br>8T153200  | -425F  | N/A      | ASME B31.3 | See<br>8T153200 |
| IRHB10K<br>Reducing<br>Hex Bushing             | Body | ASTM A276<br>Grade<br>316/316L        | 3/8" UNF x<br>1/4" NPT                  | See<br>8T153200 | See<br>8T,153200 | -425F_ | · N/A    | ASME B31.3 | See<br>8T153200 |
| SFC10K<br>Female<br>Connector                  | Body | ASTM A276<br>Grade<br>316/316L        | 1/4" Tube End<br>x 1/4" NPT             | See<br>8T153200 | See<br>8T153200  | -425F  | N/A      | ASME B31.3 | See<br>8T153200 |
| SFCB10K<br>Female<br>Connector                 | Body | ASTM A276<br>Grade<br>316/316L        | 1/4" Tube End<br>x 1/4" NPT             | See<br>8T153200 | See<br>8T153200  | -425F  | N/A      | ASME B31.3 | See<br>8T153200 |
|                                                |      |                                       |                                         |                 |                  |        |          |            |                 |
|                                                |      |                                       |                                         |                 |                  |        | <u>-</u> |            |                 |