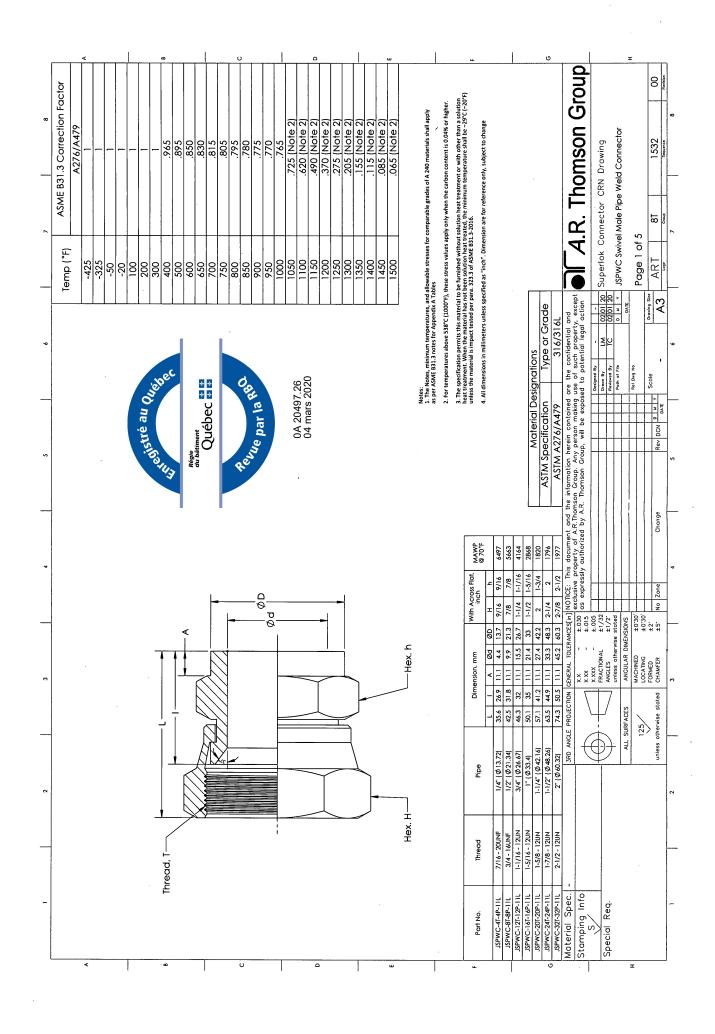

# DESIGN SCOPE FOR REGISTRATION OF FITTINGS

(Supplementary to Form AB-41)

米

AB-257 2016-01

| JSPWC<br>Swivel Male<br>Pipe Weld<br>Connector | Body | ASTM<br>A276/479<br>Grade<br>316/316L | UNF x Pipe<br>Weld<br>(1/4" to 2")      | See<br>8T153200 | See<br>8T153200  | -425F  | N/A      | ASME B31.3 | See<br>8T153200 |
|------------------------------------------------|------|---------------------------------------|-----------------------------------------|-----------------|------------------|--------|----------|------------|-----------------|
| SSMC<br>SAE/MS<br>Male<br>Connector            | Body | ASTM<br>A276/479<br>Grade<br>316/316L | Tube End x Straight Thread (1/4" to 1") | See<br>8T153200 | See<br>8T153200  | -425F  | N/A      | ASME B31.3 | See<br>8T153200 |
| IRHB10K<br>Reducing<br>Hex Bushing             | Body | ASTM A276<br>Grade<br>316/316L        | 3/8" UNF x<br>1/4" NPT                  | See<br>8T153200 | See<br>8T,153200 | -425F_ | · N/A    | ASME B31.3 | See<br>8T153200 |
| SFC10K<br>Female<br>Connector                  | Body | ASTM A276<br>Grade<br>316/316L        | 1/4" Tube End<br>x 1/4" NPT             | See<br>8T153200 | See<br>8T153200  | -425F  | N/A      | ASME B31.3 | See<br>8T153200 |
| SFCB10K<br>Female<br>Connector                 | Body | ASTM A276<br>Grade<br>316/316L        | 1/4" Tube End<br>x 1/4" NPT             | See<br>8T153200 | See<br>8T153200  | -425F  | N/A      | ASME B31.3 | See<br>8T153200 |
|                                                |      |                                       |                                         |                 |                  |        |          |            |                 |
|                                                |      |                                       |                                         |                 |                  |        | <u>-</u> |            |                 |

WOON YEOUNG JANG

This office has been authorized by the Minister of Justice, the Republic of Korea to act as Notary Public since Feb. 7. 2015. under Law No. 220.

|      |              | 1/4" Superlok JSPWC Swivel Male Pipe Weld Connector Sample Calculation             |         |
|------|--------------|------------------------------------------------------------------------------------|---------|
|      | B (psi)      | bursting test pressure, or hydrostatic test pressure at which the test was stopped | 28484   |
|      | Sμ (psi)     | specified minimum tensile strength at room temperature (ASTM A276 Gr. 316/L)       | 125,000 |
| TION | E            | efficiency of welded joint (ASME SECTION VIII Page 118 table UW-12 (3))            | 1       |
|      | Sμ avg (psi) | average actual tensile strength of test specimens at room temperature (From MTR)   | 137,000 |

ASME SECTI VIII Part 1 UG 101(m)(2)  $P = \frac{B}{4} \times \frac{S_{\mu}E}{S_{\mu \text{ avg}}}$ MAWP 6497 P (psi) 28484/4 X (125000 X 1) / 137000

#### 1/2" Superlok JSPWC Swivel Male Pipe Weld Connector Sample Calculation

| B (psi)         | bursting test pressure, or hydrostatic test pressure at which the test was stopped |      |                                                               |                                 |         |
|-----------------|------------------------------------------------------------------------------------|------|---------------------------------------------------------------|---------------------------------|---------|
|                 | Sμ (psi)                                                                           |      | specified minimum tensile strength at room tem                | perature (ASTM A276 Gr. 316/L)  | 115,000 |
| ASME SECTION    | E                                                                                  |      | efficiency of welded joint (ASME SECTION VI                   | II Page 118 table UW-12 (3))    | 1       |
| VIII Part 1 UG- | Sμ avg (psi)                                                                       |      | average actual tensile strength of test specimens a           | at room temperature (From MTR)  | 136,500 |
| 101(m)(2)       | P (psi)                                                                            | MAWP | $P = \frac{B}{4} \times \frac{S_{\mu}E}{S_{\mu \text{ avg}}}$ | 26888/4 X (115000 X 1) / 136500 | 5663    |

#### 3/4" Superlok JSPWC Swivel Male Pipe Weld Connector Sample Calculation

| В               | B (psi)      | bursting test pressure, or hydrostatic test pressure at which the test was stopped |                                                                              |                                 |         |  |  |
|-----------------|--------------|------------------------------------------------------------------------------------|------------------------------------------------------------------------------|---------------------------------|---------|--|--|
| Sμ (psi)        | Sμ (psi)     |                                                                                    | specified minimum tensile strength at room temperature (ASTM A276 Gr. 316/L) |                                 |         |  |  |
| ASME SECTION    | E            |                                                                                    | efficiency of welded joint (ASME SECTION VII                                 | I Page 118 table UW-12 (3))     | 1       |  |  |
| VIII Part 1 UG- | Sμ avg (psi) |                                                                                    | average actual tensile strength of test specimens a                          | t room temperature (From MTR)   | 134,800 |  |  |
| 101(m)(2)       | P (psi)      | MAWP                                                                               | $P = \frac{B}{4} \times \frac{S_{\mu}E}{S_{\mu \text{ avg}}}$                | 21384/4 X (105000 X 1) / 134800 | 4164    |  |  |

#### 1" Superlok JSPWC Swivel Male Pipe Weld Connector Sample Calculation

| B (psi)         | B (psi)      | bursting test pressure, or hydrostatic test pressure at which the test was stopped |                                                               |                                |         |  |
|-----------------|--------------|------------------------------------------------------------------------------------|---------------------------------------------------------------|--------------------------------|---------|--|
|                 | Sμ (psi)     |                                                                                    | specified minimum tensile strength at room tem                | perature (ASTM A479 Gr. 316/L) | 95,000  |  |
| ASME SECTION    | E            |                                                                                    | efficiency of welded joint (ASME SECTION V                    | III Page 118 table UW-12 (3))  | 1       |  |
| VIII Part 1 UG- | Sμ avg (psi) |                                                                                    | average actual tensile strength of test specimens             | at room temperature (From MTR) | 120,236 |  |
| 101(m)(2)       | P (psi)      | MAWP                                                                               | $P = \frac{B}{4} \times \frac{S_{\mu}E}{S_{\mu \text{ avg}}}$ | 14519/4 X (95000 X 1) / 120236 | 2868    |  |

#### 1-1/4" Superlok JSPWC Swivel Male Pipe Weld Connector Sample Calculation

|                 |              |                                                                                    |                                                               | · · · · · · · · · · · · · · · · · · · |         |  |
|-----------------|--------------|------------------------------------------------------------------------------------|---------------------------------------------------------------|---------------------------------------|---------|--|
|                 | B (psi)      | bursting test pressure, or hydrostatic test pressure at which the test was stopped |                                                               |                                       |         |  |
|                 | Sμ (psi)     |                                                                                    | specified minimum tensile strength at room temp               | perature (ASTM A479 Gr. 316/L)        | 95,000  |  |
| ASME SECTION    | E            |                                                                                    | efficiency of welded joint (ASME SECTION VII                  | I Page 118 table UW-12 (3))           | 1       |  |
| VIII Part 1 UG- | Sμ avg (psi) |                                                                                    | average actual tensile strength of test specimens a           | t room temperature (From MTR)         | 125,603 |  |
| 101(m)(2)       | P (psi)      | MAWP                                                                               | $P = \frac{B}{4} \times \frac{S_{\mu}E}{S_{\mu \text{ avg}}}$ | 9623/4 X (95000 X 1) / 125603         | 1820    |  |

#### 1-1/2" Superlok JSPWC Swivel Male Pipe Weld Connector Sample Calculation

|                 | B (psi)  |      | bursting test pressure, or hydrostatic test pressur           | e at which the test was stopped | 8002    |
|-----------------|----------|------|---------------------------------------------------------------|---------------------------------|---------|
|                 | Sμ (psi) |      | specified minimum tensile strength at room tem                | perature (ASTM A479 Gr. 316/L)  | 95,000  |
| ASME SECTION    | E        |      | efficiency of welded joint (ASME SECTION VI                   | I Page 118 table UW-12 (3))     | 1       |
| VIII Part 1 UG- |          |      | average actual tensile strength of test specimens a           | t room temperature (From MTR)   | 105,800 |
| 101(m)(2)       |          | MAWP | $P = \frac{B}{4} \times \frac{S_{\mu}E}{S_{\mu} \text{ avg}}$ | 8002/4 X (95000 X 1) / 105800   | 1796    |

### 2" Superlok JSPWC Swivel Male Pipe Weld Connector Sample Calculation

|                 | B (psi)      | bursting test pressure, or hydrostatic test pressure at which the test was stopped |                                                                              |                                |         |  |  |
|-----------------|--------------|------------------------------------------------------------------------------------|------------------------------------------------------------------------------|--------------------------------|---------|--|--|
| Sμ (psi)        | Sμ (psi)     |                                                                                    | specified minimum tensile strength at room temperature (ASTM A479 Gr. 316/L) |                                |         |  |  |
| ASME SECTION    | E            |                                                                                    | efficiency of welded joint (ASME SECTION VII                                 | II Page 118 table UW-12 (3))   | 1       |  |  |
| VIII Part 1 UG- | Sμ avg (psi) |                                                                                    | average actual tensile strength of test specimens a                          | it room temperature (From MTR) | 114,200 |  |  |
| 101(m)(2)       | P (psi)      | MAWP                                                                               | $P = \frac{B}{4} \times \frac{S_{\mu}E}{S_{\mu \text{ avg}}}$                | 11291/4 X (80000 X 1) / 114200 | 1977    |  |  |