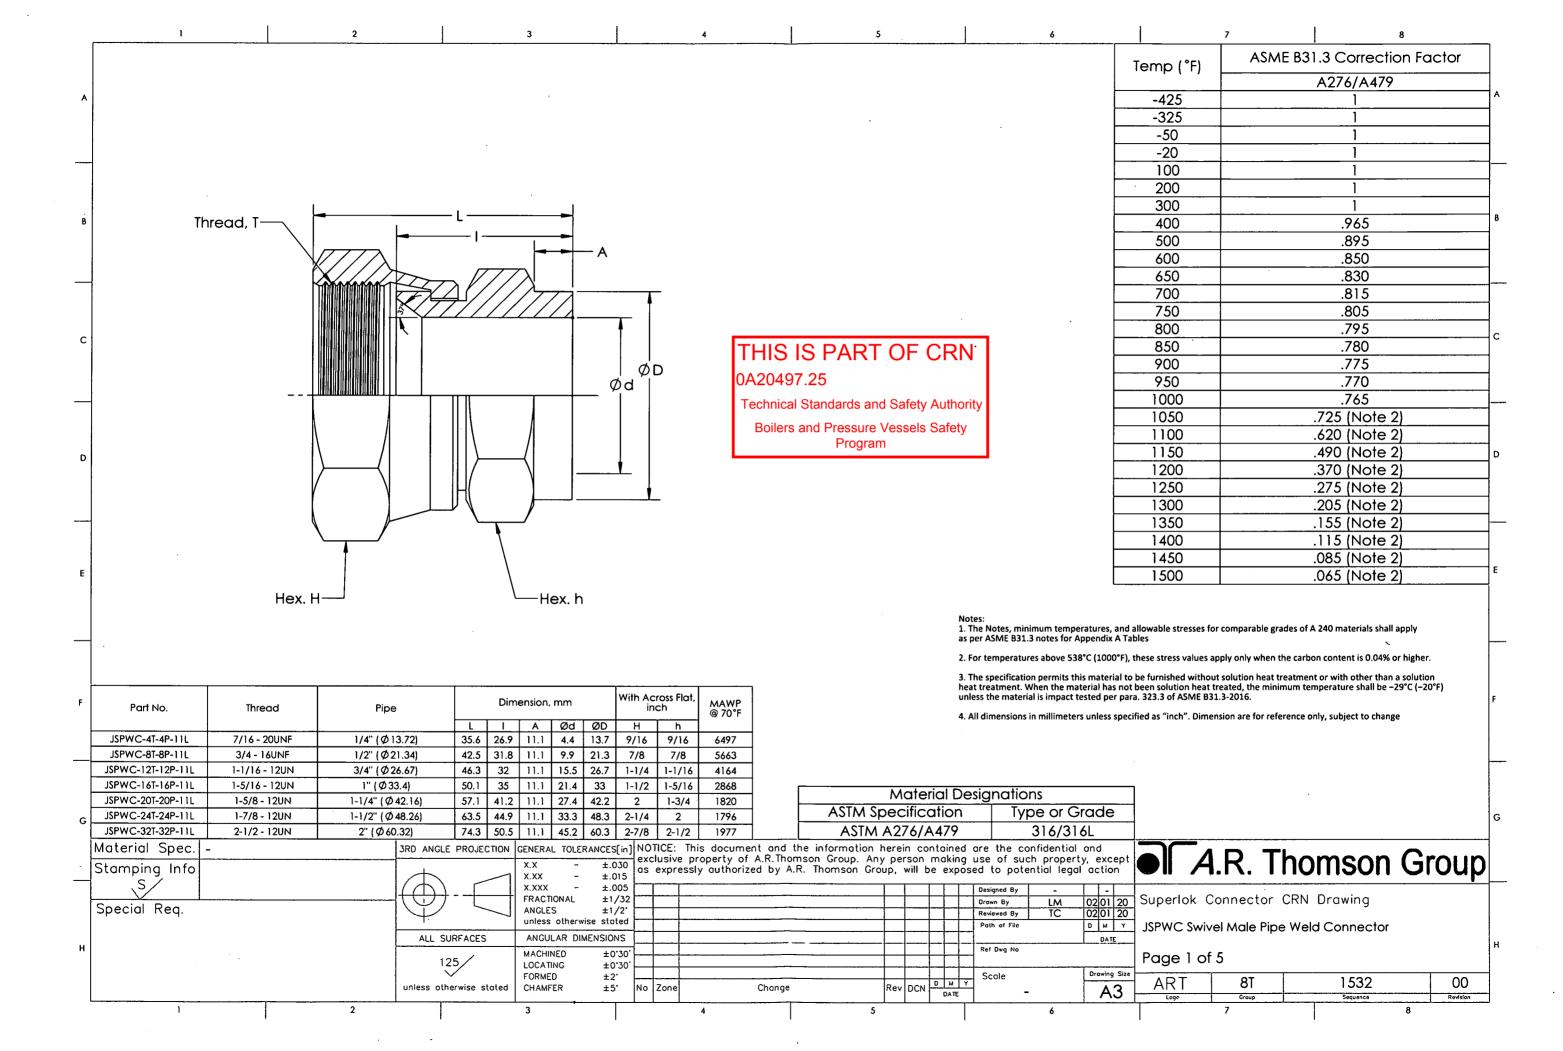

# DESIGN SCOPE FOR REGISTRATION OF FITTINGS

(Supplementary to Form AB-41)

米

AB-257 2016-01

| JSPWC<br>Swivel Male<br>Pipe Weld<br>Connector | Body | ASTM<br>A276/479<br>Grade<br>316/316L | UNF x Pipe<br>Weld<br>(1/4" to 2")      | See<br>8T153200 | See<br>8T153200  | -425F  | N/A      | ASME B31.3 | See<br>8T153200 |
|------------------------------------------------|------|---------------------------------------|-----------------------------------------|-----------------|------------------|--------|----------|------------|-----------------|
| SSMC<br>SAE/MS<br>Male<br>Connector            | Body | ASTM<br>A276/479<br>Grade<br>316/316L | Tube End x Straight Thread (1/4" to 1") | See<br>8T153200 | See<br>8T153200  | -425F  | N/A      | ASME B31.3 | See<br>8T153200 |
| IRHB10K<br>Reducing<br>Hex Bushing             | Body | ASTM A276<br>Grade<br>316/316L        | 3/8" UNF x<br>1/4" NPT                  | See<br>8T153200 | See<br>8T,153200 | -425F_ | · N/A    | ASME B31.3 | See<br>8T153200 |
| SFC10K<br>Female<br>Connector                  | Body | ASTM A276<br>Grade<br>316/316L        | 1/4" Tube End<br>x 1/4" NPT             | See<br>8T153200 | See<br>8T153200  | -425F  | N/A      | ASME B31.3 | See<br>8T153200 |
| SFCB10K<br>Female<br>Connector                 | Body | ASTM A276<br>Grade<br>316/316L        | 1/4" Tube End<br>x 1/4" NPT             | See<br>8T153200 | See<br>8T153200  | -425F  | N/A      | ASME B31.3 | See<br>8T153200 |
|                                                |      |                                       |                                         |                 |                  |        |          |            |                 |
|                                                |      |                                       |                                         |                 |                  |        | <u>-</u> |            |                 |