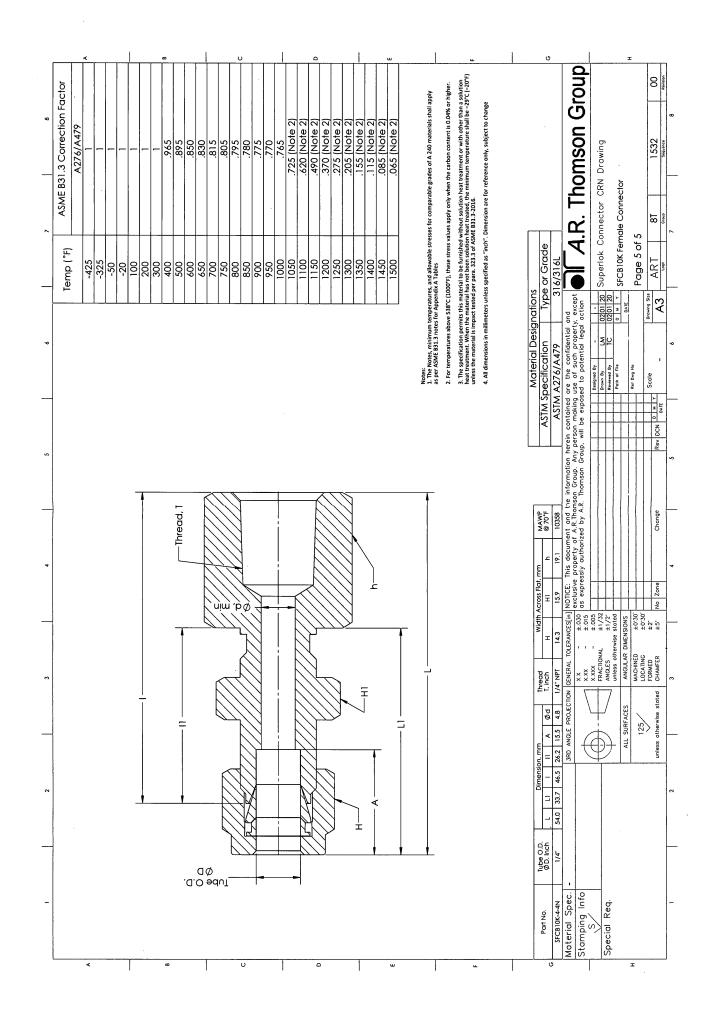

# DESIGN SCOPE FOR REGISTRATION OF FITTINGS

(Supplementary to Form AB-41)

米

AB-257 2016-01

| JSPWC<br>Swivel Male<br>Pipe Weld<br>Connector | Body | ASTM<br>A276/479<br>Grade<br>316/316L | UNF x Pipe<br>Weld<br>(1/4" to 2")      | See<br>8T153200 | See<br>8T153200  | -425F  | N/A      | ASME B31.3 | See<br>8T153200 |
|------------------------------------------------|------|---------------------------------------|-----------------------------------------|-----------------|------------------|--------|----------|------------|-----------------|
| SSMC<br>SAE/MS<br>Male<br>Connector            | Body | ASTM<br>A276/479<br>Grade<br>316/316L | Tube End x Straight Thread (1/4" to 1") | See<br>8T153200 | See<br>8T153200  | -425F  | N/A      | ASME B31.3 | See<br>8T153200 |
| IRHB10K<br>Reducing<br>Hex Bushing             | Body | ASTM A276<br>Grade<br>316/316L        | 3/8" UNF x<br>1/4" NPT                  | See<br>8T153200 | See<br>8T,153200 | -425F_ | · N/A    | ASME B31.3 | See<br>8T153200 |
| SFC10K<br>Female<br>Connector                  | Body | ASTM A276<br>Grade<br>316/316L        | 1/4" Tube End<br>x 1/4" NPT             | See<br>8T153200 | See<br>8T153200  | -425F  | N/A      | ASME B31.3 | See<br>8T153200 |
| SFCB10K<br>Female<br>Connector                 | Body | ASTM A276<br>Grade<br>316/316L        | 1/4" Tube End<br>x 1/4" NPT             | See<br>8T153200 | See<br>8T153200  | -425F  | N/A      | ASME B31.3 | See<br>8T153200 |
|                                                |      |                                       |                                         |                 |                  |        |          |            |                 |
|                                                |      |                                       |                                         |                 |                  |        | <u>-</u> |            |                 |