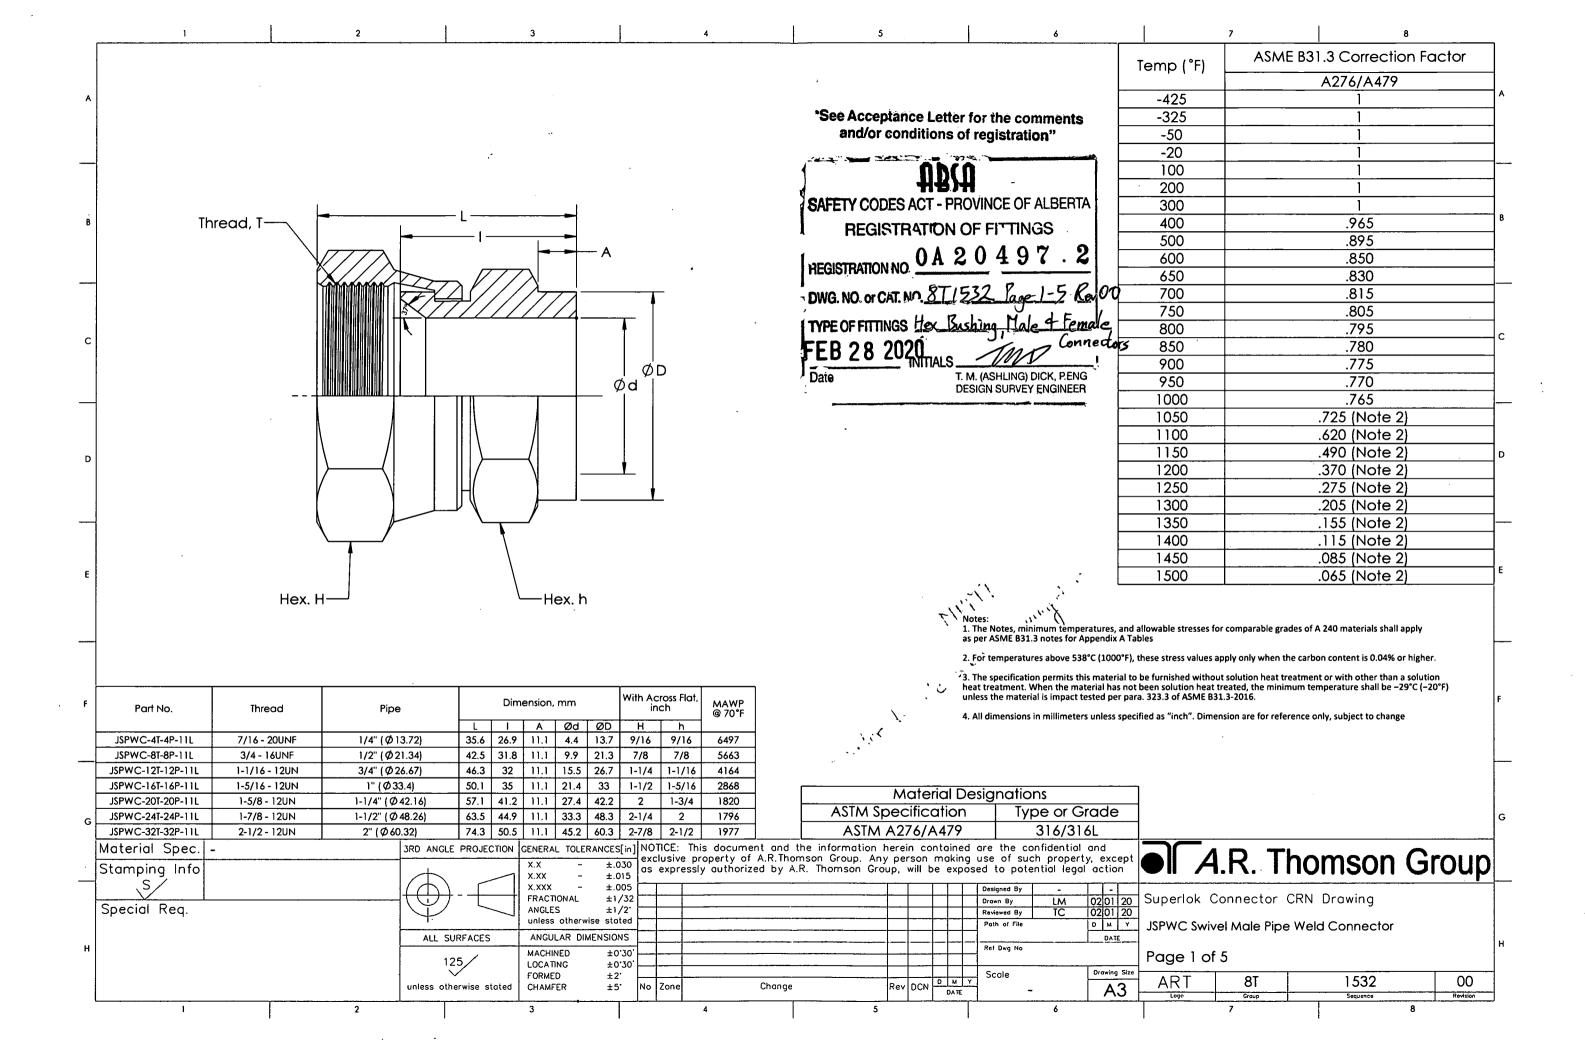

CRN: -

0A20497.2

Accepted on: February 28, 2020

Reg Type:

**NEW DESIGN** 

Expiry Date: February 28, 2030

**Drawing No.: 8T1532 PAGE 1-5 Rev 00** 

Fitting type: HEX BUSHING, MALE & FEMALE CONNECTORS

#### The registration is conditional on your compliance with the following notes:

- The Scope of this Registration include: JSPWC Swivel Male Pipe Weld Connector, SSMC SAE/MS Male Connector, IRHB10K Reducing Hex Bushing, SFC10K Female Connector and SFCB10K Female Connector
- See Design Scope For Registration of Fittings for details
- This design is accepted for registration based on the understanding that:
- the specific minimum tensile strength of ASTM A479 316/316L at room temperature is at least 95ksi
- the ASTM A276 316/316L is cold finished-condition B
- the materials (ASTM A276/A479 316/316L) shall be furnished without solution heat treatment or with other than a solution heat treatment. When the materials have not been solution heat treated, the minimum temperature shall be -29 deg C, unless the material is impact tested per para.323.3 of ASME B31.3-2016
- the MAWP of SSMC-4-6U-SS and SSMC-6-4U-SS are both 8272psi

# DESIGN SCOPE FOR REGISTRATION OF FITTINGS

(Supplementary to Form AB-41)

米

AB-257 2016-01

| JSPWC<br>Swivel Male<br>Pipe Weld<br>Connector | Body | ASTM<br>A276/479<br>Grade<br>316/316L | UNF x Pipe<br>Weld<br>(1/4" to 2")      | See<br>8T153200 | See<br>8T153200  | -425F  | N/A      | ASME B31.3 | See<br>8T153200 |
|------------------------------------------------|------|---------------------------------------|-----------------------------------------|-----------------|------------------|--------|----------|------------|-----------------|
| SSMC<br>SAE/MS<br>Male<br>Connector            | Body | ASTM<br>A276/479<br>Grade<br>316/316L | Tube End x Straight Thread (1/4" to 1") | See<br>8T153200 | See<br>8T153200  | -425F  | N/A      | ASME B31.3 | See<br>8T153200 |
| IRHB10K<br>Reducing<br>Hex Bushing             | Body | ASTM A276<br>Grade<br>316/316L        | 3/8" UNF x<br>1/4" NPT                  | See<br>8T153200 | See<br>8T,153200 | -425F_ | · N/A    | ASME B31.3 | See<br>8T153200 |
| SFC10K<br>Female<br>Connector                  | Body | ASTM A276<br>Grade<br>316/316L        | 1/4" Tube End<br>x 1/4" NPT             | See<br>8T153200 | See<br>8T153200  | -425F  | N/A      | ASME B31.3 | See<br>8T153200 |
| SFCB10K<br>Female<br>Connector                 | Body | ASTM A276<br>Grade<br>316/316L        | 1/4" Tube End<br>x 1/4" NPT             | See<br>8T153200 | See<br>8T153200  | -425F  | N/A      | ASME B31.3 | See<br>8T153200 |
|                                                |      |                                       |                                         |                 |                  |        |          |            |                 |
|                                                |      |                                       |                                         |                 |                  |        | <u>-</u> |            |                 |