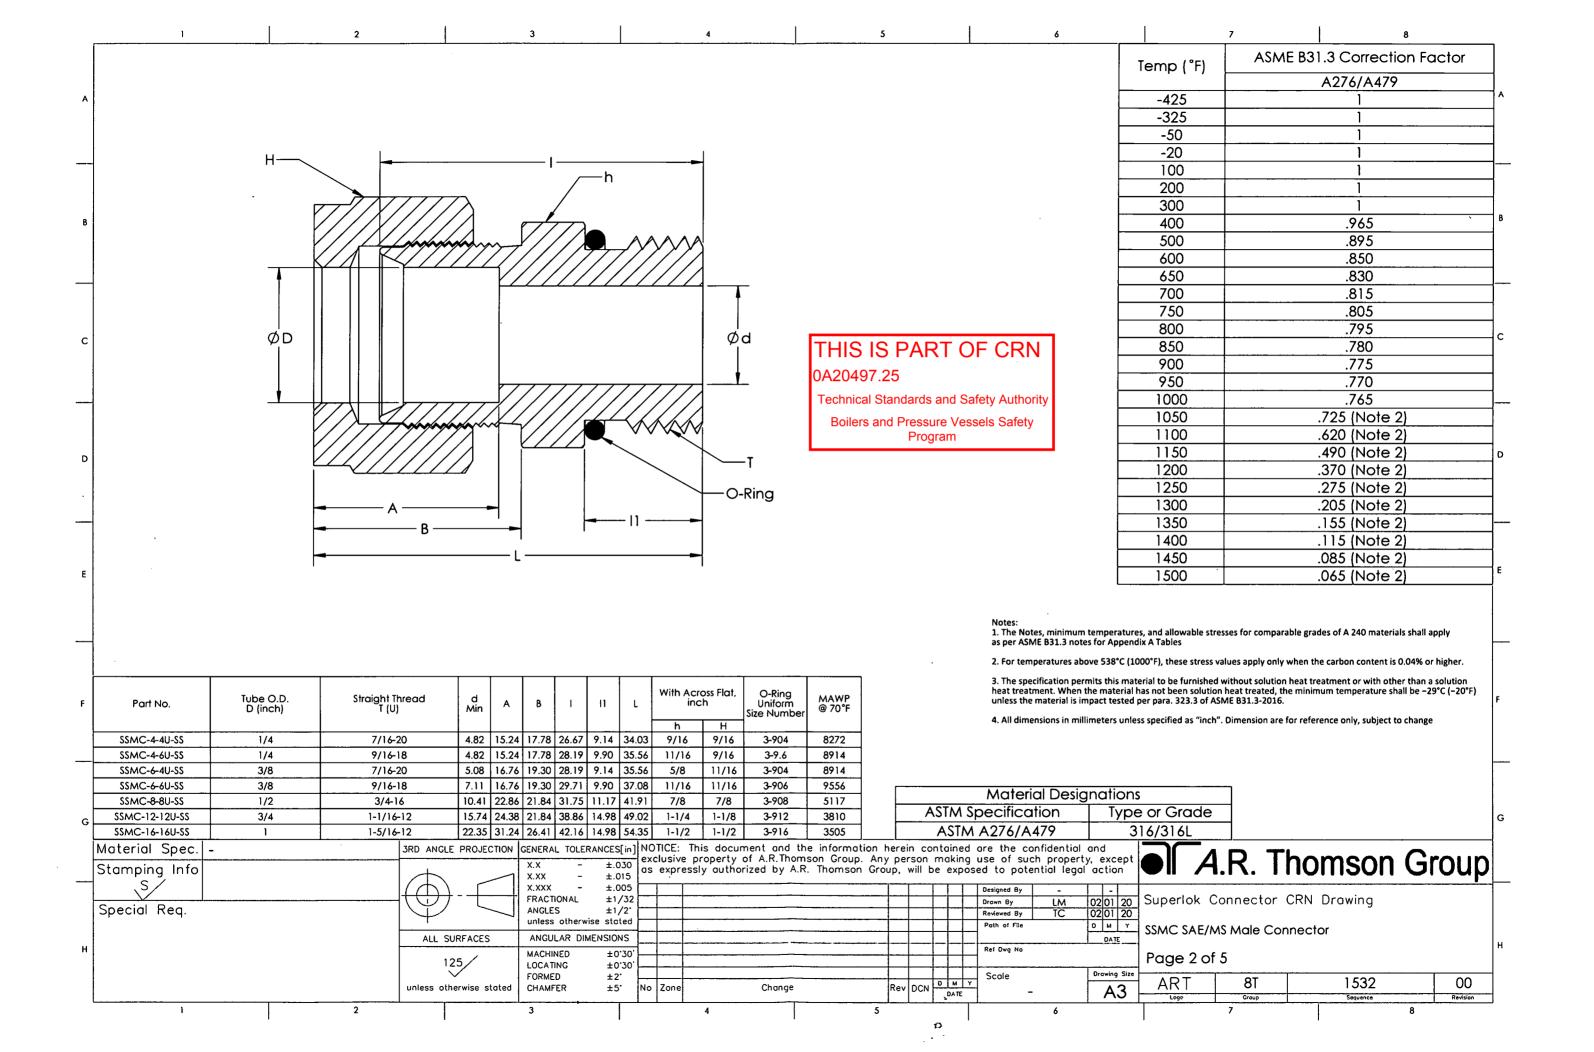

# DESIGN SCOPE FOR REGISTRATION OF FITTINGS

(Supplementary to Form AB-41)

米

AB-257 2016-01

| JSPWC<br>Swivel Male<br>Pipe Weld<br>Connector | Body | ASTM<br>A276/479<br>Grade<br>316/316L | UNF x Pipe<br>Weld<br>(1/4" to 2")      | See<br>8T153200 | See<br>8T153200  | -425F  | N/A      | ASME B31.3 | See<br>8T153200 |
|------------------------------------------------|------|---------------------------------------|-----------------------------------------|-----------------|------------------|--------|----------|------------|-----------------|
| SSMC<br>SAE/MS<br>Male<br>Connector            | Body | ASTM<br>A276/479<br>Grade<br>316/316L | Tube End x Straight Thread (1/4" to 1") | See<br>8T153200 | See<br>8T153200  | -425F  | N/A      | ASME B31.3 | See<br>8T153200 |
| IRHB10K<br>Reducing<br>Hex Bushing             | Body | ASTM A276<br>Grade<br>316/316L        | 3/8" UNF x<br>1/4" NPT                  | See<br>8T153200 | See<br>8T,153200 | -425F_ | · N/A    | ASME B31.3 | See<br>8T153200 |
| SFC10K<br>Female<br>Connector                  | Body | ASTM A276<br>Grade<br>316/316L        | 1/4" Tube End<br>x 1/4" NPT             | See<br>8T153200 | See<br>8T153200  | -425F  | N/A      | ASME B31.3 | See<br>8T153200 |
| SFCB10K<br>Female<br>Connector                 | Body | ASTM A276<br>Grade<br>316/316L        | 1/4" Tube End<br>x 1/4" NPT             | See<br>8T153200 | See<br>8T153200  | -425F  | N/A      | ASME B31.3 | See<br>8T153200 |
|                                                |      |                                       |                                         |                 |                  |        |          |            |                 |
|                                                |      |                                       |                                         |                 |                  |        | <u>-</u> |            |                 |