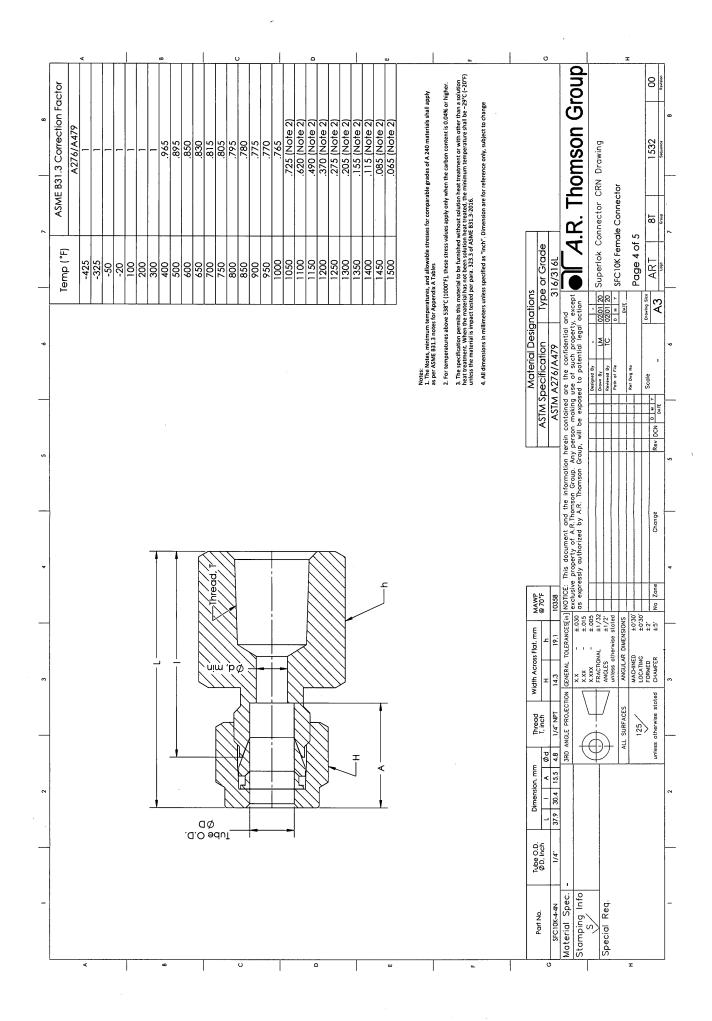

# DESIGN SCOPE FOR REGISTRATION OF FITTINGS

(Supplementary to Form AB-41)

米

AB-257 2016-01

| JSPWC<br>Swivel Male<br>Pipe Weld<br>Connector | Body | ASTM<br>A276/479<br>Grade<br>316/316L | UNF x Pipe<br>Weld<br>(1/4" to 2")      | See<br>8T153200 | See<br>8T153200  | -425F  | N/A      | ASME B31.3 | See<br>8T153200 |
|------------------------------------------------|------|---------------------------------------|-----------------------------------------|-----------------|------------------|--------|----------|------------|-----------------|
| SSMC<br>SAE/MS<br>Male<br>Connector            | Body | ASTM<br>A276/479<br>Grade<br>316/316L | Tube End x Straight Thread (1/4" to 1") | See<br>8T153200 | See<br>8T153200  | -425F  | N/A      | ASME B31.3 | See<br>8T153200 |
| IRHB10K<br>Reducing<br>Hex Bushing             | Body | ASTM A276<br>Grade<br>316/316L        | 3/8" UNF x<br>1/4" NPT                  | See<br>8T153200 | See<br>8T,153200 | -425F_ | · N/A    | ASME B31.3 | See<br>8T153200 |
| SFC10K<br>Female<br>Connector                  | Body | ASTM A276<br>Grade<br>316/316L        | 1/4" Tube End<br>x 1/4" NPT             | See<br>8T153200 | See<br>8T153200  | -425F  | N/A      | ASME B31.3 | See<br>8T153200 |
| SFCB10K<br>Female<br>Connector                 | Body | ASTM A276<br>Grade<br>316/316L        | 1/4" Tube End<br>x 1/4" NPT             | See<br>8T153200 | See<br>8T153200  | -425F  | N/A      | ASME B31.3 | See<br>8T153200 |
|                                                |      |                                       |                                         |                 |                  |        |          |            |                 |
|                                                |      |                                       |                                         |                 |                  |        | <u>-</u> |            |                 |