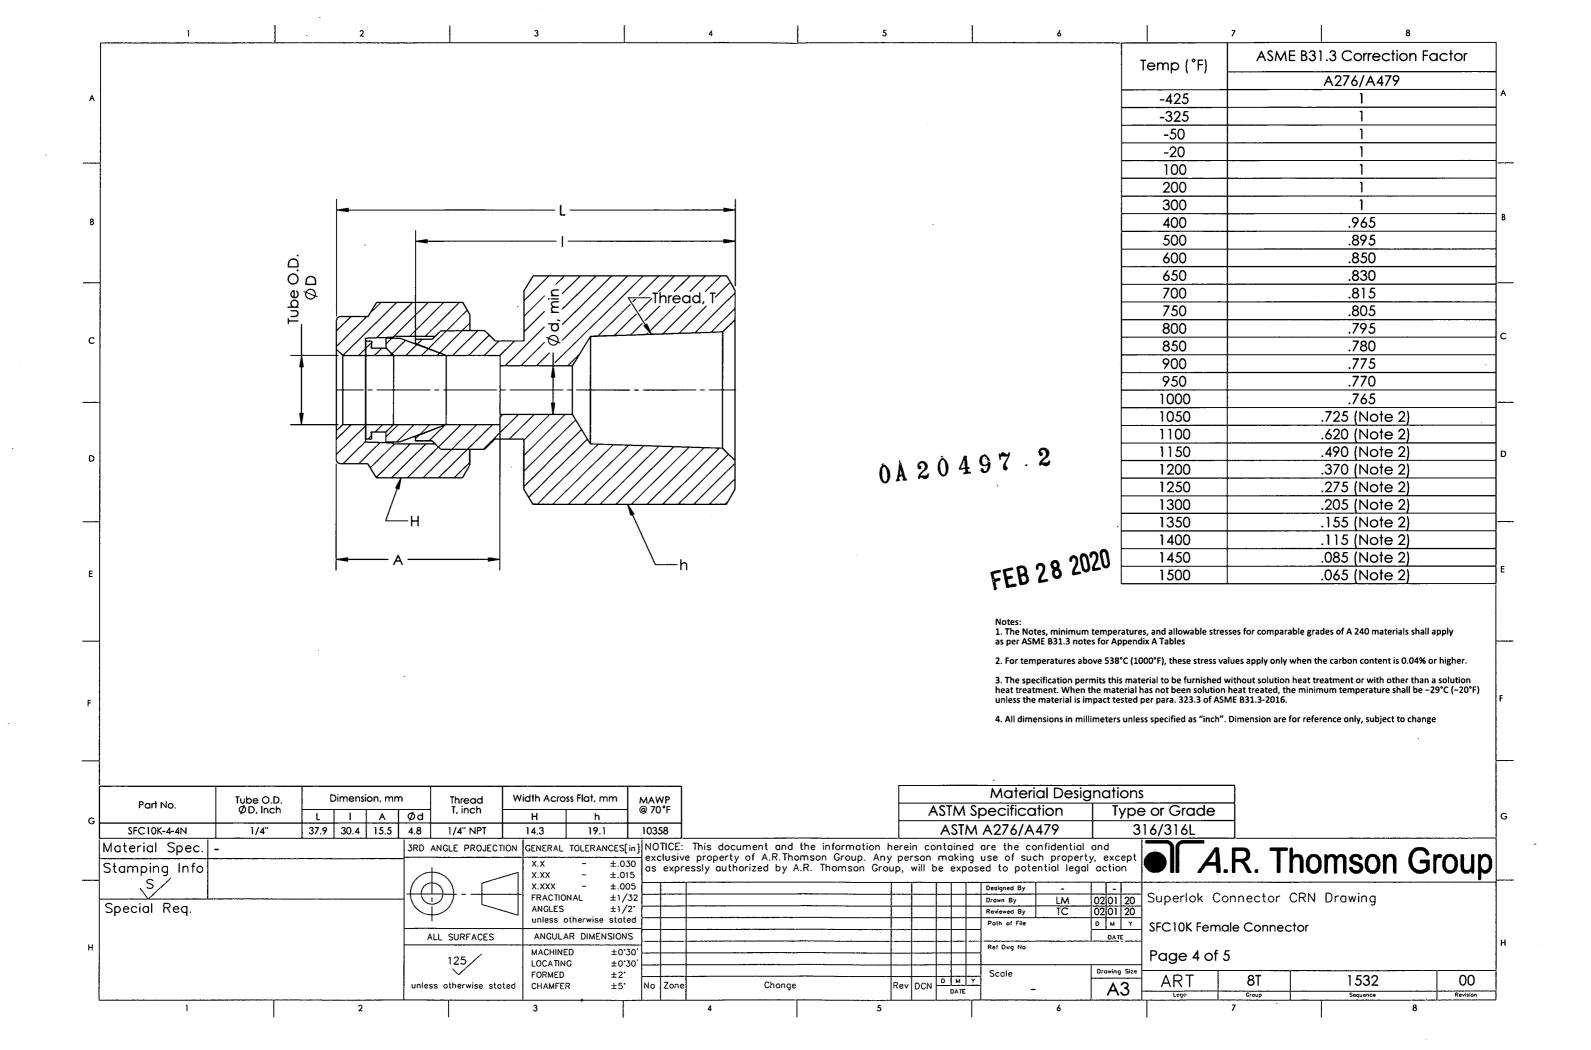

# DESIGN SCOPE FOR REGISTRATION OF FITTINGS

(Supplementary to Form AB-41)

米

AB-257 2016-01

| JSPWC<br>Swivel Male<br>Pipe Weld<br>Connector | Body | ASTM<br>A276/479<br>Grade<br>316/316L | UNF x Pipe<br>Weld<br>(1/4" to 2")      | See<br>8T153200 | See<br>8T153200  | -425F  | N/A      | ASME B31.3 | See<br>8T153200 |
|------------------------------------------------|------|---------------------------------------|-----------------------------------------|-----------------|------------------|--------|----------|------------|-----------------|
| SSMC<br>SAE/MS<br>Male<br>Connector            | Body | ASTM<br>A276/479<br>Grade<br>316/316L | Tube End x Straight Thread (1/4" to 1") | See<br>8T153200 | See<br>8T153200  | -425F  | N/A      | ASME B31.3 | See<br>8T153200 |
| IRHB10K<br>Reducing<br>Hex Bushing             | Body | ASTM A276<br>Grade<br>316/316L        | 3/8" UNF x<br>1/4" NPT                  | See<br>8T153200 | See<br>8T,153200 | -425F_ | · N/A    | ASME B31.3 | See<br>8T153200 |
| SFC10K<br>Female<br>Connector                  | Body | ASTM A276<br>Grade<br>316/316L        | 1/4" Tube End<br>x 1/4" NPT             | See<br>8T153200 | See<br>8T153200  | -425F  | N/A      | ASME B31.3 | See<br>8T153200 |
| SFCB10K<br>Female<br>Connector                 | Body | ASTM A276<br>Grade<br>316/316L        | 1/4" Tube End<br>x 1/4" NPT             | See<br>8T153200 | See<br>8T153200  | -425F  | N/A      | ASME B31.3 | See<br>8T153200 |
|                                                |      |                                       |                                         |                 |                  |        |          |            |                 |
|                                                |      |                                       |                                         |                 |                  |        | <u>-</u> |            |                 |