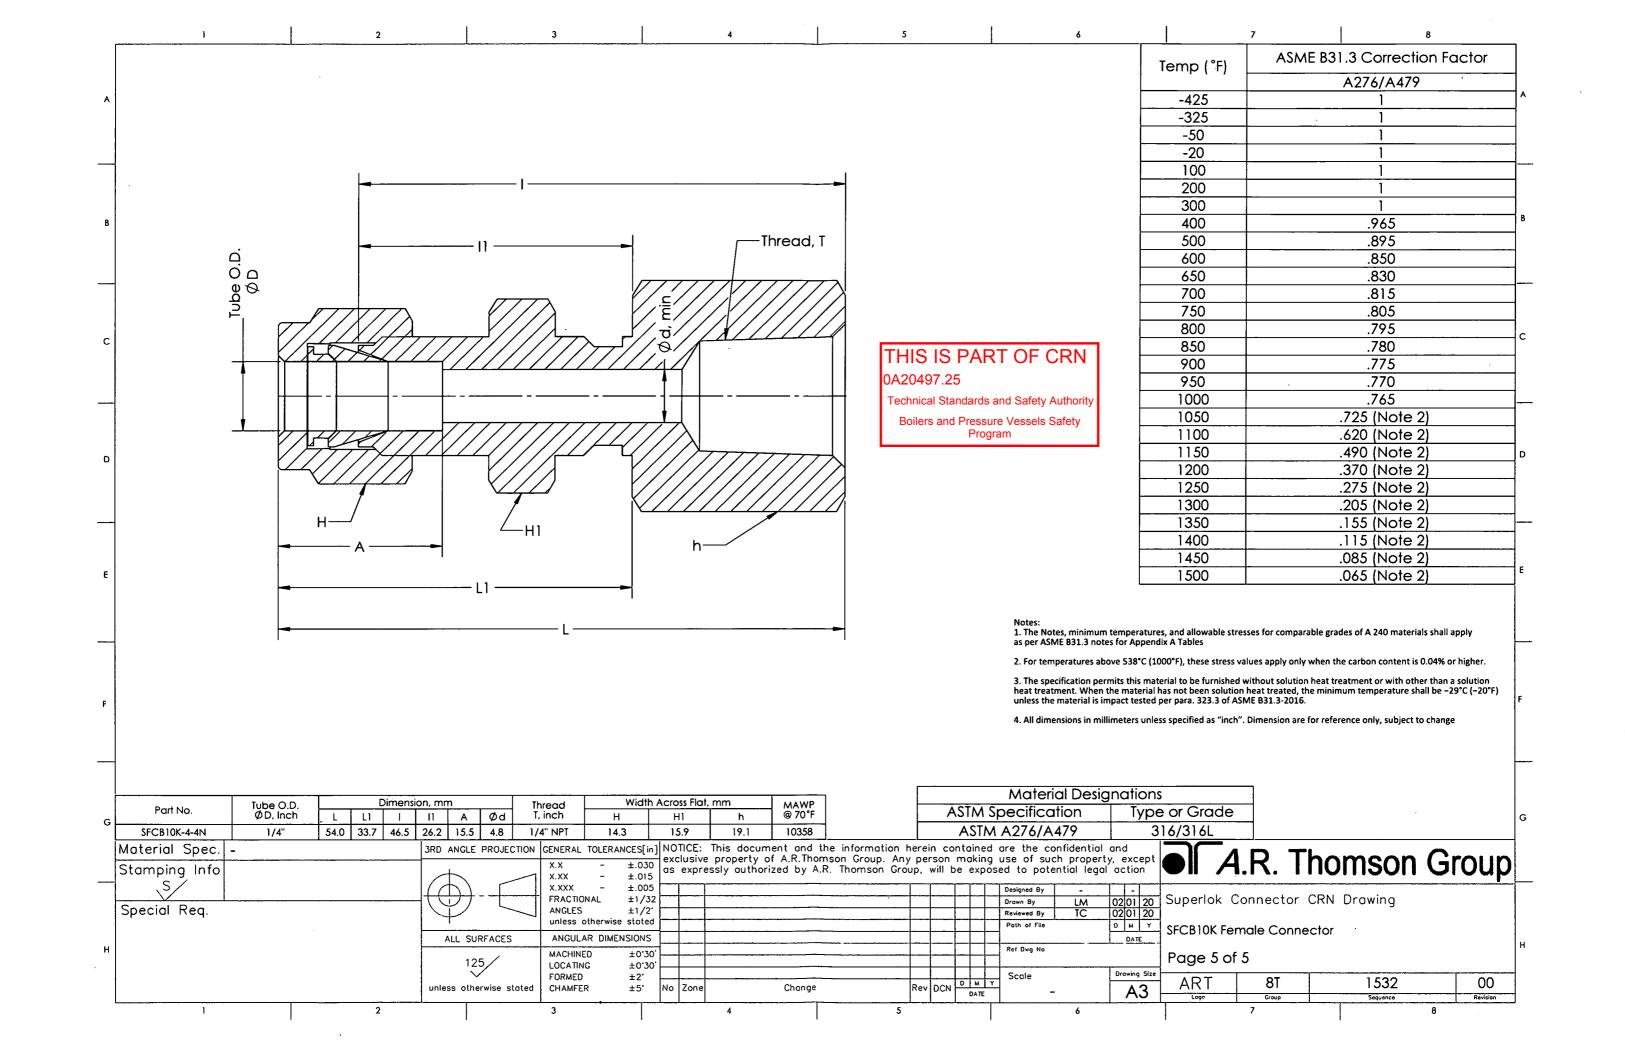

# DESIGN SCOPE FOR REGISTRATION OF FITTINGS

(Supplementary to Form AB-41)

米

AB-257 2016-01

| JSPWC<br>Swivel Male<br>Pipe Weld<br>Connector | Body | ASTM<br>A276/479<br>Grade<br>316/316L | UNF x Pipe<br>Weld<br>(1/4" to 2")      | See<br>8T153200 | See<br>8T153200  | -425F  | N/A      | ASME B31.3 | See<br>8T153200 |
|------------------------------------------------|------|---------------------------------------|-----------------------------------------|-----------------|------------------|--------|----------|------------|-----------------|
| SSMC<br>SAE/MS<br>Male<br>Connector            | Body | ASTM<br>A276/479<br>Grade<br>316/316L | Tube End x Straight Thread (1/4" to 1") | See<br>8T153200 | See<br>8T153200  | -425F  | N/A      | ASME B31.3 | See<br>8T153200 |
| IRHB10K<br>Reducing<br>Hex Bushing             | Body | ASTM A276<br>Grade<br>316/316L        | 3/8" UNF x<br>1/4" NPT                  | See<br>8T153200 | See<br>8T,153200 | -425F_ | · N/A    | ASME B31.3 | See<br>8T153200 |
| SFC10K<br>Female<br>Connector                  | Body | ASTM A276<br>Grade<br>316/316L        | 1/4" Tube End<br>x 1/4" NPT             | See<br>8T153200 | See<br>8T153200  | -425F  | N/A      | ASME B31.3 | See<br>8T153200 |
| SFCB10K<br>Female<br>Connector                 | Body | ASTM A276<br>Grade<br>316/316L        | 1/4" Tube End<br>x 1/4" NPT             | See<br>8T153200 | See<br>8T153200  | -425F  | N/A      | ASME B31.3 | See<br>8T153200 |
|                                                |      |                                       |                                         |                 |                  |        |          |            |                 |
|                                                |      |                                       |                                         |                 |                  |        | <u>-</u> |            |                 |