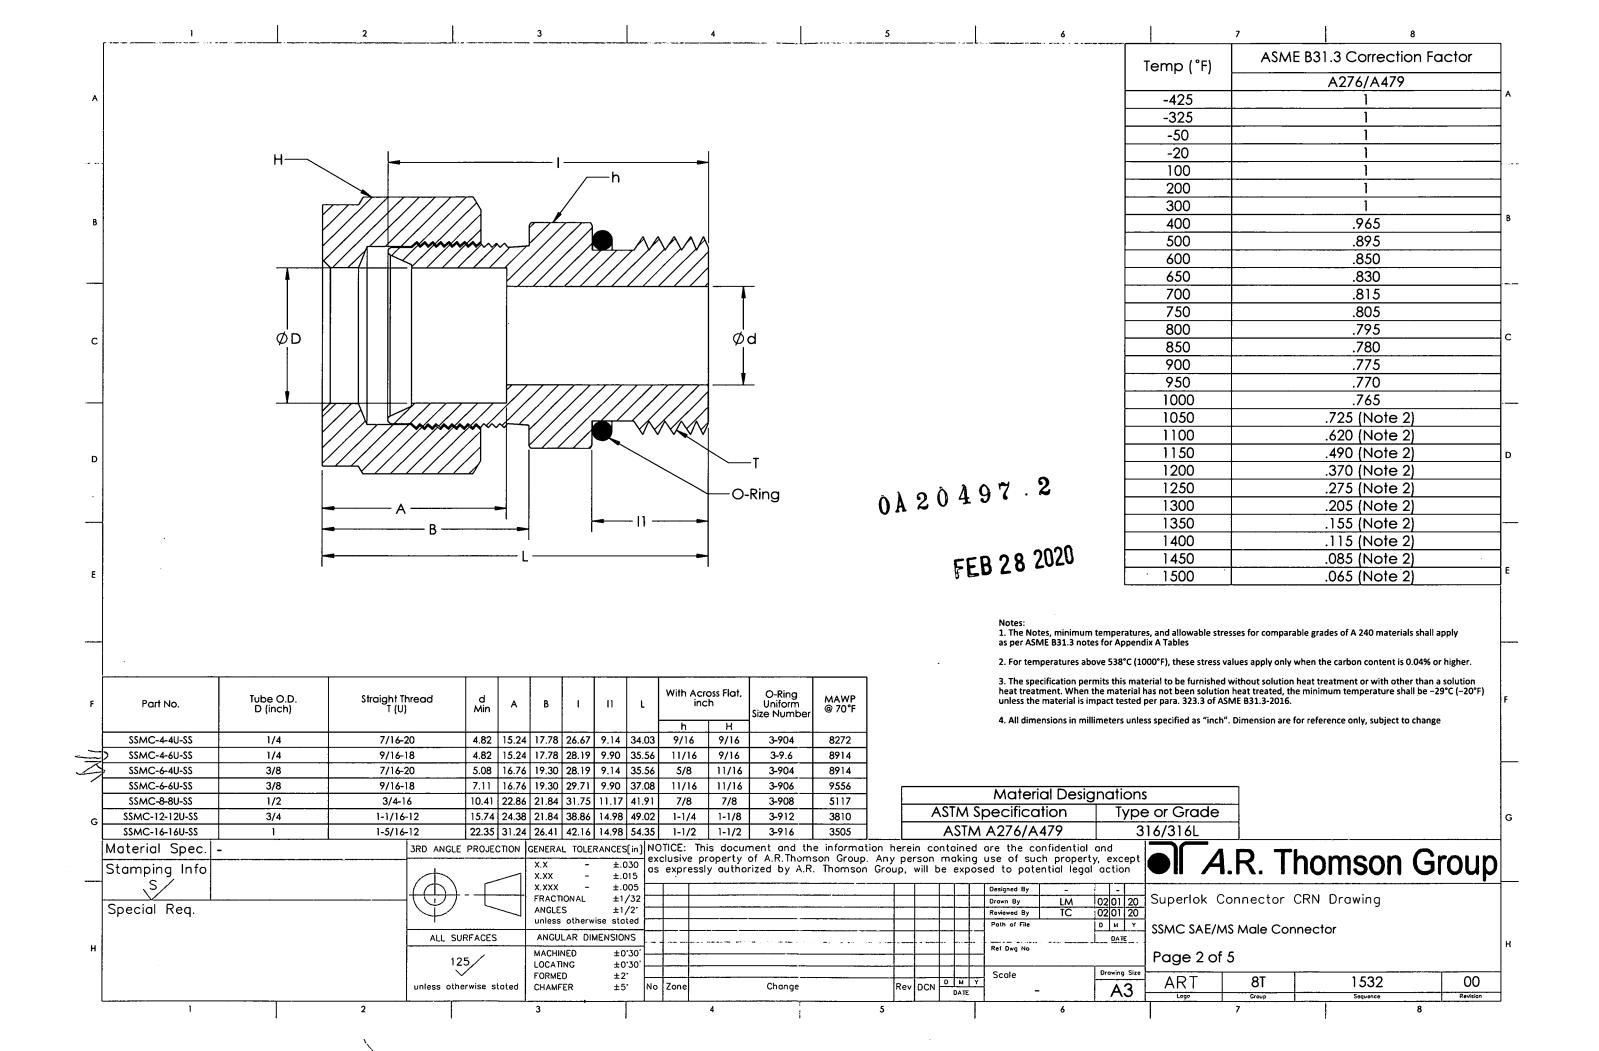

CRN: -

0A20497.2

Accepted on: February 28, 2020

Reg Type:

**NEW DESIGN** 

Expiry Date: February 28, 2030

**Drawing No.: 8T1532 PAGE 1-5 Rev 00** 

Fitting type: HEX BUSHING, MALE & FEMALE CONNECTORS

#### The registration is conditional on your compliance with the following notes:

- The Scope of this Registration include: JSPWC Swivel Male Pipe Weld Connector, SSMC SAE/MS Male Connector, IRHB10K Reducing Hex Bushing, SFC10K Female Connector and SFCB10K Female Connector
- See Design Scope For Registration of Fittings for details
- This design is accepted for registration based on the understanding that:
- the specific minimum tensile strength of ASTM A479 316/316L at room temperature is at least 95ksi
- the ASTM A276 316/316L is cold finished-condition B
- the materials (ASTM A276/A479 316/316L) shall be furnished without solution heat treatment or with other than a solution heat treatment. When the materials have not been solution heat treated, the minimum temperature shall be -29 deg C, unless the material is impact tested per para.323.3 of ASME B31.3-2016
- the MAWP of SSMC-4-6U-SS and SSMC-6-4U-SS are both 8272psi

# DESIGN SCOPE FOR REGISTRATION OF FITTINGS

(Supplementary to Form AB-41)

米

AB-257 2016-01

| JSPWC<br>Swivel Male<br>Pipe Weld<br>Connector | Body | ASTM<br>A276/479<br>Grade<br>316/316L | UNF x Pipe<br>Weld<br>(1/4" to 2")      | See<br>8T153200 | See<br>8T153200  | -425F  | N/A      | ASME B31.3 | See<br>8T153200 |
|------------------------------------------------|------|---------------------------------------|-----------------------------------------|-----------------|------------------|--------|----------|------------|-----------------|
| SSMC<br>SAE/MS<br>Male<br>Connector            | Body | ASTM<br>A276/479<br>Grade<br>316/316L | Tube End x Straight Thread (1/4" to 1") | See<br>8T153200 | See<br>8T153200  | -425F  | N/A      | ASME B31.3 | See<br>8T153200 |
| IRHB10K<br>Reducing<br>Hex Bushing             | Body | ASTM A276<br>Grade<br>316/316L        | 3/8" UNF x<br>1/4" NPT                  | See<br>8T153200 | See<br>8T,153200 | -425F_ | · N/A    | ASME B31.3 | See<br>8T153200 |
| SFC10K<br>Female<br>Connector                  | Body | ASTM A276<br>Grade<br>316/316L        | 1/4" Tube End<br>x 1/4" NPT             | See<br>8T153200 | See<br>8T153200  | -425F  | N/A      | ASME B31.3 | See<br>8T153200 |
| SFCB10K<br>Female<br>Connector                 | Body | ASTM A276<br>Grade<br>316/316L        | 1/4" Tube End<br>x 1/4" NPT             | See<br>8T153200 | See<br>8T153200  | -425F  | N/A      | ASME B31.3 | See<br>8T153200 |
|                                                |      |                                       |                                         |                 |                  |        |          |            |                 |
|                                                |      |                                       |                                         |                 |                  |        | <u>-</u> |            |                 |