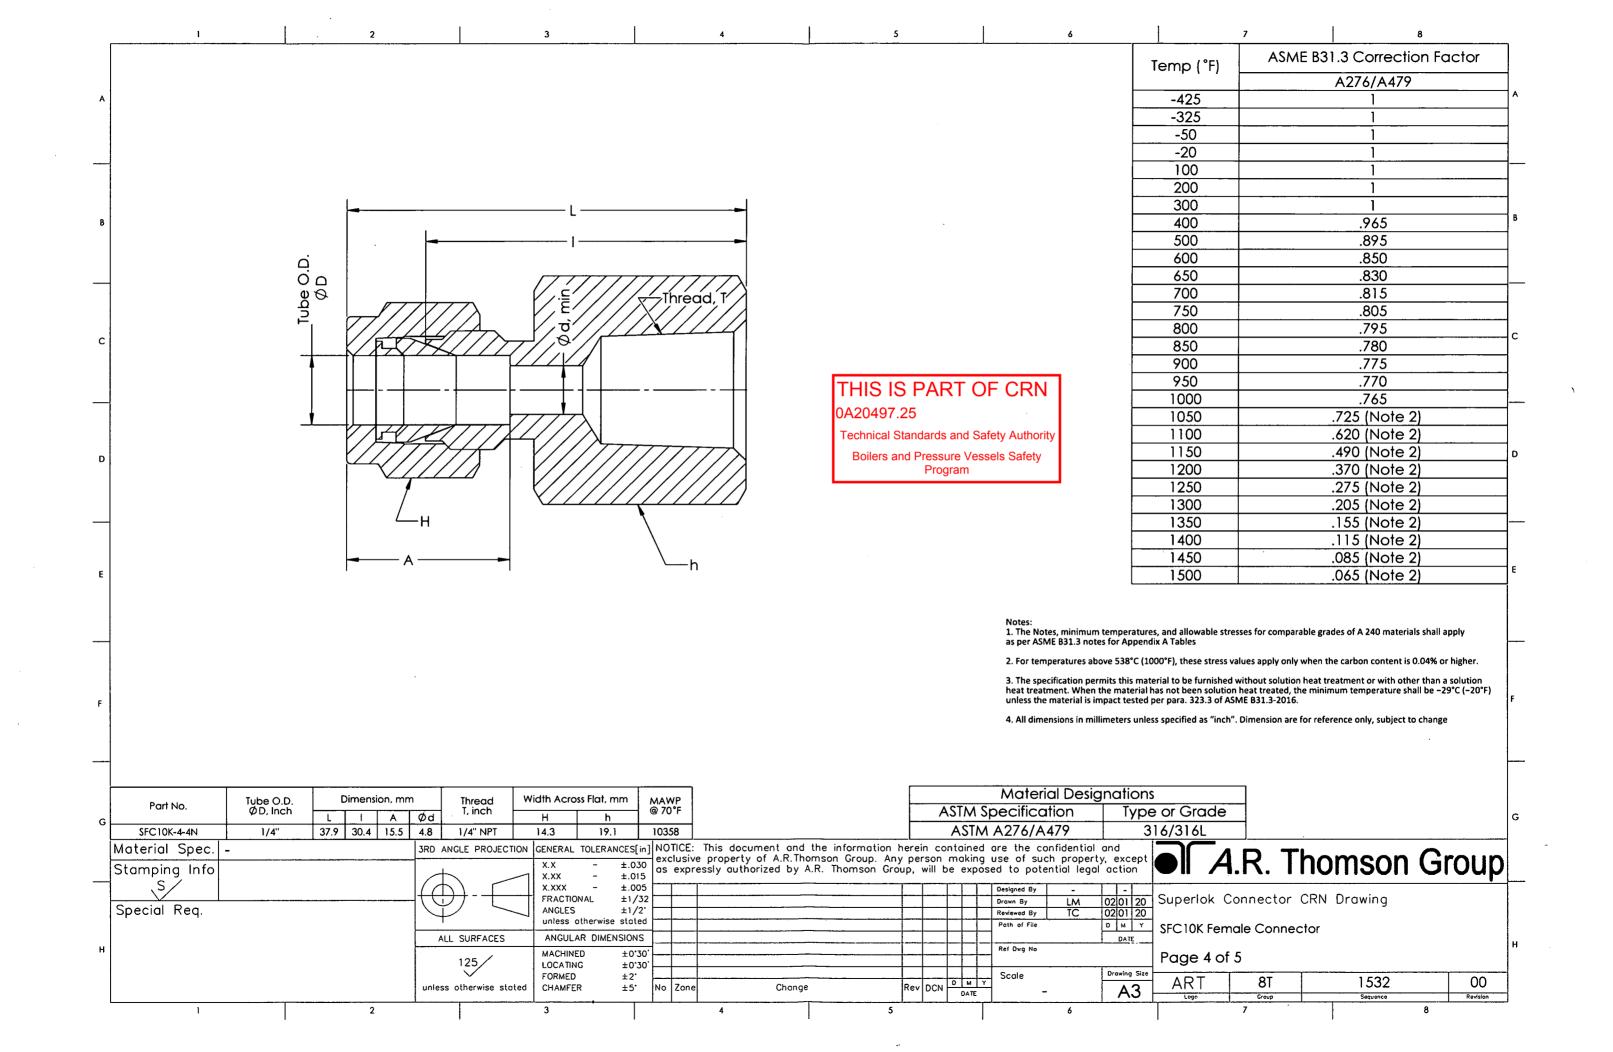

# DESIGN SCOPE FOR REGISTRATION OF FITTINGS

(Supplementary to Form AB-41)

米

AB-257 2016-01

| JSPWC<br>Swivel Male<br>Pipe Weld<br>Connector | Body | ASTM<br>A276/479<br>Grade<br>316/316L | UNF x Pipe<br>Weld<br>(1/4" to 2")      | See<br>8T153200 | See<br>8T153200  | -425F  | N/A      | ASME B31.3 | See<br>8T153200 |
|------------------------------------------------|------|---------------------------------------|-----------------------------------------|-----------------|------------------|--------|----------|------------|-----------------|
| SSMC<br>SAE/MS<br>Male<br>Connector            | Body | ASTM<br>A276/479<br>Grade<br>316/316L | Tube End x Straight Thread (1/4" to 1") | See<br>8T153200 | See<br>8T153200  | -425F  | N/A      | ASME B31.3 | See<br>8T153200 |
| IRHB10K<br>Reducing<br>Hex Bushing             | Body | ASTM A276<br>Grade<br>316/316L        | 3/8" UNF x<br>1/4" NPT                  | See<br>8T153200 | See<br>8T,153200 | -425F_ | · N/A    | ASME B31.3 | See<br>8T153200 |
| SFC10K<br>Female<br>Connector                  | Body | ASTM A276<br>Grade<br>316/316L        | 1/4" Tube End<br>x 1/4" NPT             | See<br>8T153200 | See<br>8T153200  | -425F  | N/A      | ASME B31.3 | See<br>8T153200 |
| SFCB10K<br>Female<br>Connector                 | Body | ASTM A276<br>Grade<br>316/316L        | 1/4" Tube End<br>x 1/4" NPT             | See<br>8T153200 | See<br>8T153200  | -425F  | N/A      | ASME B31.3 | See<br>8T153200 |
|                                                |      |                                       |                                         |                 |                  |        |          |            |                 |
|                                                |      |                                       |                                         |                 |                  |        | <u>-</u> |            |                 |