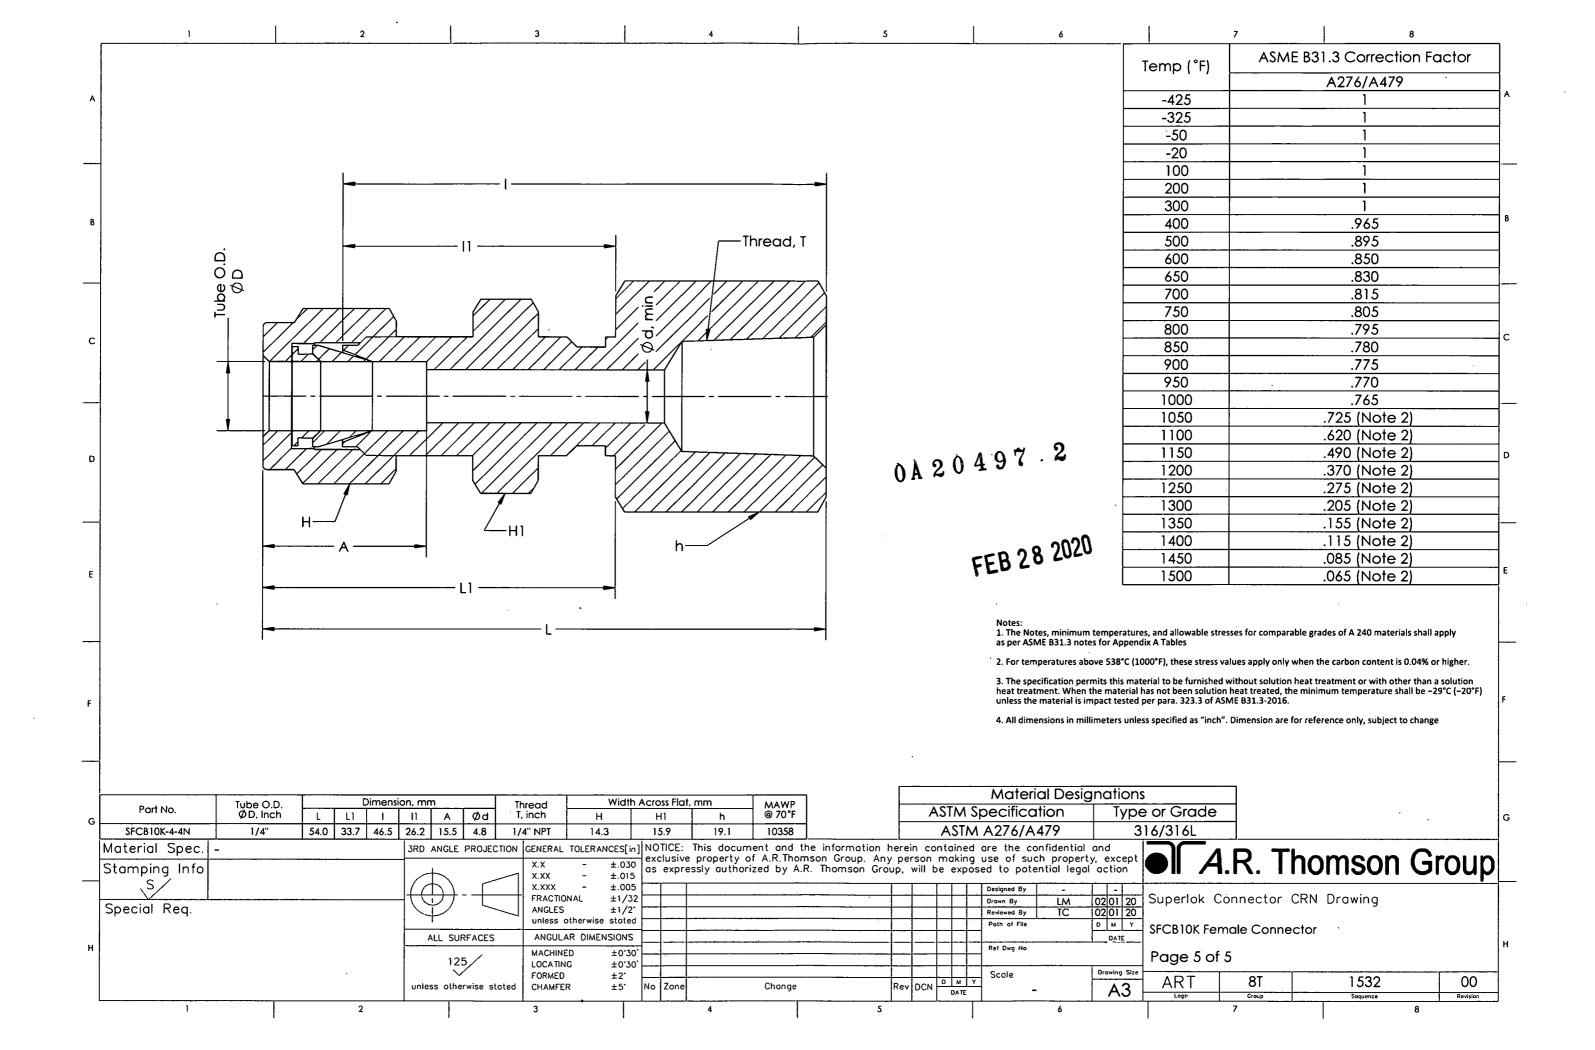

# DESIGN SCOPE FOR REGISTRATION OF FITTINGS

(Supplementary to Form AB-41)

米

AB-257 2016-01

| JSPWC<br>Swivel Male<br>Pipe Weld<br>Connector | Body | ASTM<br>A276/479<br>Grade<br>316/316L | UNF x Pipe<br>Weld<br>(1/4" to 2")      | See<br>8T153200 | See<br>8T153200  | -425F  | N/A      | ASME B31.3 | See<br>8T153200 |
|------------------------------------------------|------|---------------------------------------|-----------------------------------------|-----------------|------------------|--------|----------|------------|-----------------|
| SSMC<br>SAE/MS<br>Male<br>Connector            | Body | ASTM<br>A276/479<br>Grade<br>316/316L | Tube End x Straight Thread (1/4" to 1") | See<br>8T153200 | See<br>8T153200  | -425F  | N/A      | ASME B31.3 | See<br>8T153200 |
| IRHB10K<br>Reducing<br>Hex Bushing             | Body | ASTM A276<br>Grade<br>316/316L        | 3/8" UNF x<br>1/4" NPT                  | See<br>8T153200 | See<br>8T,153200 | -425F_ | · N/A    | ASME B31.3 | See<br>8T153200 |
| SFC10K<br>Female<br>Connector                  | Body | ASTM A276<br>Grade<br>316/316L        | 1/4" Tube End<br>x 1/4" NPT             | See<br>8T153200 | See<br>8T153200  | -425F  | N/A      | ASME B31.3 | See<br>8T153200 |
| SFCB10K<br>Female<br>Connector                 | Body | ASTM A276<br>Grade<br>316/316L        | 1/4" Tube End<br>x 1/4" NPT             | See<br>8T153200 | See<br>8T153200  | -425F  | N/A      | ASME B31.3 | See<br>8T153200 |
|                                                |      |                                       |                                         |                 |                  |        |          |            |                 |
|                                                |      |                                       |                                         |                 |                  |        | <u>-</u> |            |                 |