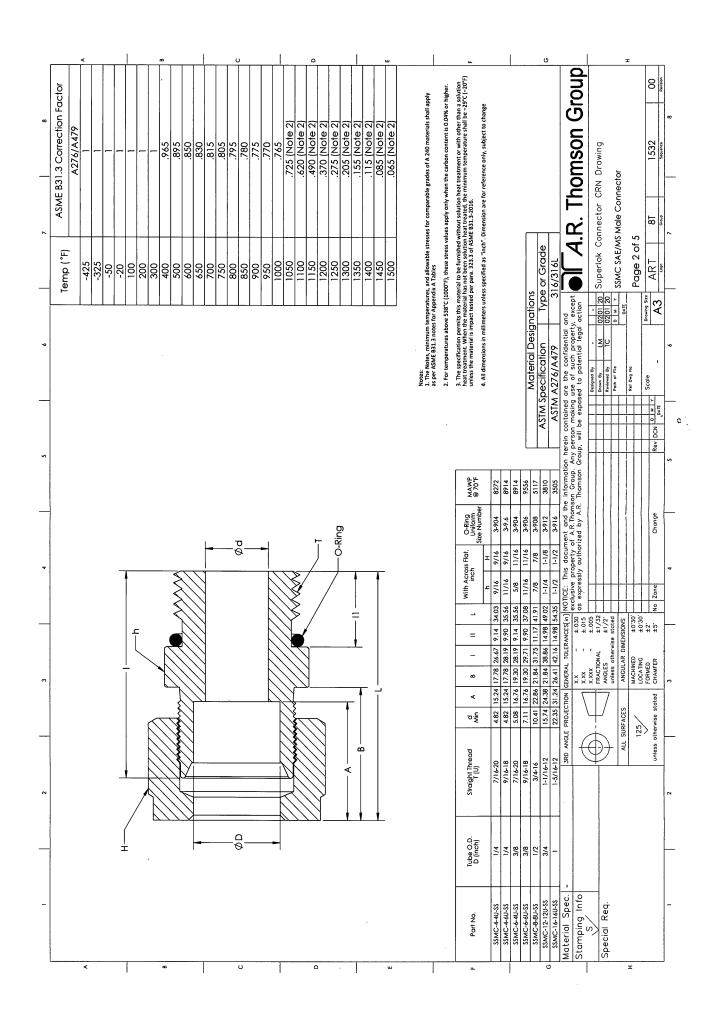

# DESIGN SCOPE FOR REGISTRATION OF FITTINGS

(Supplementary to Form AB-41)

米

AB-257 2016-01

| JSPWC<br>Swivel Male<br>Pipe Weld<br>Connector | Body | ASTM<br>A276/479<br>Grade<br>316/316L | UNF x Pipe<br>Weld<br>(1/4" to 2")      | See<br>8T153200 | See<br>8T153200  | -425F  | N/A      | ASME B31.3 | See<br>8T153200 |
|------------------------------------------------|------|---------------------------------------|-----------------------------------------|-----------------|------------------|--------|----------|------------|-----------------|
| SSMC<br>SAE/MS<br>Male<br>Connector            | Body | ASTM<br>A276/479<br>Grade<br>316/316L | Tube End x Straight Thread (1/4" to 1") | See<br>8T153200 | See<br>8T153200  | -425F  | N/A      | ASME B31.3 | See<br>8T153200 |
| IRHB10K<br>Reducing<br>Hex Bushing             | Body | ASTM A276<br>Grade<br>316/316L        | 3/8" UNF x<br>1/4" NPT                  | See<br>8T153200 | See<br>8T,153200 | -425F_ | · N/A    | ASME B31.3 | See<br>8T153200 |
| SFC10K<br>Female<br>Connector                  | Body | ASTM A276<br>Grade<br>316/316L        | 1/4" Tube End<br>x 1/4" NPT             | See<br>8T153200 | See<br>8T153200  | -425F  | N/A      | ASME B31.3 | See<br>8T153200 |
| SFCB10K<br>Female<br>Connector                 | Body | ASTM A276<br>Grade<br>316/316L        | 1/4" Tube End<br>x 1/4" NPT             | See<br>8T153200 | See<br>8T153200  | -425F  | N/A      | ASME B31.3 | See<br>8T153200 |
|                                                |      |                                       |                                         |                 |                  |        |          |            |                 |
|                                                |      |                                       |                                         |                 |                  |        | <u>-</u> |            |                 |